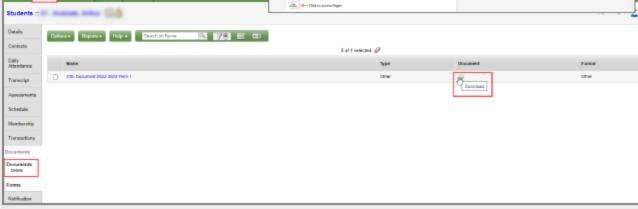

Student Inclusive Conference

# Anchor Document

## To access Student Inclusive Conference Anchor Document;

- ⇒ Log in to MyEducationBC
- ⇒ Family Top Tab
- ⇒ Click into student
- ⇒ Documents Side Tab
- ⇒ Click floppy disk icon to download document